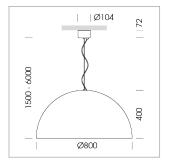

## **LUMINAIRE**

Protection rating . class IP 20 . I Luminaire colour black

Decorative suspended luminaire with hub holder E27, max 150W, shade made of painted aluminium, black / traffic red, metal trim ring (diameter 95mm) around hub holder, 28 ventilation openings (diameter 5mm) conzentric circular arrangement, double-isulated cabling, clampingdevice on cable ends if feed cable > 80 mm, power feed cable and canopy black, steel cable hanging set, ceiling-mounting, 3m cable