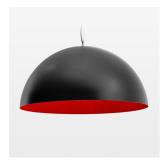

## **LUMINAIRE**

Protection rating . class IP 20 . I Luminaire colour black

Decorative suspended luminaire with hub holder E27, max 150W, shade made of painted aluminium, black / traffic red, metal trim ring (diameter 95mm) around hub holder, 28 ventilation openings (diameter 5mm) conzentric circular arrangement, double-isulated cabling, clampingdevice on cable ends if feed cable > 80 mm, power feed cable and canopy black, steel cable hanging set, ceiling-mounting, 3m cable