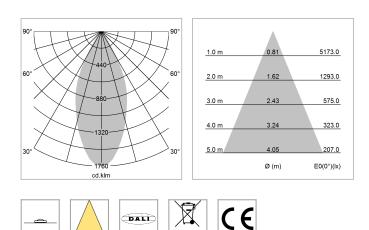

## LIGHT TECHNOLOGY

| LED                  | COB      |  |
|----------------------|----------|--|
| Light colour         | 830      |  |
| Luminous flux        | 2940 lm  |  |
| System power         | 23 W     |  |
| Luminaire Efficiency | 128 lm/W |  |
| Reflector            | Flood    |  |
| Beam angle           | 44°      |  |
|                      |          |  |

driver unit DALI, 220-240V / 50-60 Hz, SELV, up to 2.5KV interference resistance, max. 95 luminaires per circuit (B16A fuse)

Note: All data are typical values. System features may change with product improvements due to technical advances. Errors excepted.