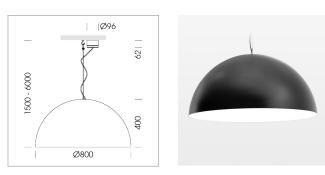

# Pendiro QT

Article number: 6421000110

#### LUMINAIRE

Protection rating . class Luminaire colour IP 20 . I black

### **OPTIONAL**

Decorative suspended luminaire with integrated LED lighting head, black, incl. translucent acrylic cylinder for homogeneous illumination of the inner surface, rated lamp lifetime of the LED L80/B10 > 50000 h, colour rendering index CRI 80, chromaticity tolerance 2 SDCM (initial), reflector 99,99% high-purity aluminium in MIRO-Silver®, rotation- symmetrical reflector with circular light distribution pattern, segmented and faceted, glas cover, shade made of painted aluminium, black / pure white, 28 ventilation openings (diameter 5mm) conzentric circular arrangement, power feed cable and canopy in black, steel cable hanging set, ceiling-mounting, 3m cable, including driver