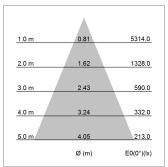

## LIGHT TECHNOLOGY

LED COB
Light colour 835
Luminous flux 3020 lm
System power 23 W
Luminaire Efficiency 131 lm/W
Reflector Flood
Beam angle 44°