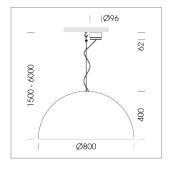

## OPCJA

Decorative suspended luminaire with integrated LED lighting head, black, incl. translucent acrylic cylinder for homogeneous illumination of the inner surface, rated lamp lifetime of the LED L80/B10 > 50000 h, colour rendering index CRI 80, chromaticity tolerance 2 SDCM (initial), reflector 99,99% high-purity aluminium in MIRO-Silver®, rotation- symmetrical reflector with circular light distribution pattern, segmented and faceted, glas cover, shade made of painted aluminium, black / traffic blue, 28 ventilation openings (diameter 5mm) conzentric circular arrangement, power feed cable and canopy in black, steel cable hanging set, ceiling-mounting, 3m cable, including driver