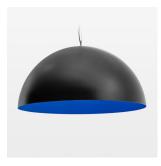

## **LUMINAIRE**

Protection rating . class IP 20 . I Luminaire colour black

## OPCJA

Decorative suspended luminaire with integrated LED lighting head, black, incl. translucent acrylic cylinder for homogeneous illumination of the inner surface, rated lamp lifetime of the LED L80/B10 > 50000 h, colour rendering index CRI 80, chromaticity tolerance 2 SDCM (initial), reflector 99,99% high-purity aluminium in MIRO-Silver®, rotation- symmetrical reflector with circular light distribution pattern, segmented and faceted, glas cover, shade made of painted aluminium, black / traffic blue, 28 ventilation openings (diameter 5mm) conzentric circular arrangement, power feed cable and canopy in black, steel cable hanging set, ceiling-mounting, 3m cable, including driver