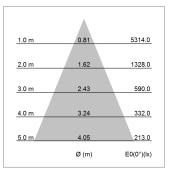

## LIGHT TECHNOLOGY

LED COB
Light colour 835
Luminous flux 3020 lm
System power 23 W
Luminaire Efficiency 131 lm/W
Reflector Flood
Beam angle 44°