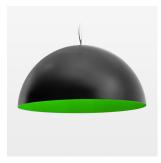

## **OPTIONAL**

Decorative suspended luminaire with integrated LED lighting head, black, incl. translucent acrylic cylinder for homogeneous illumination of the inner surface, rated lamp lifetime of the LED L80/B10 > 50000 h, colour rendering index CRI 80, chromaticity tolerance 2 SDCM (initial), reflector 99,99% high-purity aluminium in MIRO-Silver®, rotation- symmetrical reflector with circular light distribution pattern, segmented and faceted, glas cover, shade made of painted aluminium, black / yellow-green, 28 ventilation openings (diameter 5mm) conzentric circular arrangement, power feed cable and canopy in black, steel cable hanging set, ceiling-mounting, 3m cable, including driver