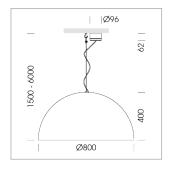

## **OPTIONAL**

Decorative suspended luminaire with integrated LED lighting head, black, incl. translucent acrylic cylinder for homogeneous illumination of the inner surface, rated lamp lifetime of the LED L80/B10 > 50000 h, colour rendering index CRI 80, chromaticity tolerance 2 SDCM (initial), reflector 99,99% high-purity aluminium in MIRO-Silver®, rotation- symmetrical reflector with circular light distribution pattern, segmented and faceted, glas cover, shade made of painted aluminium, black / yellow-green, 28 ventilation openings (diameter 5mm) conzentric circular arrangement, power feed cable and canopy in black, steel cable hanging set, ceiling-mounting, 3m cable, including driver