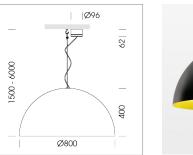

# Pendiro QT

Article number: 6421000116

### **OPTIONAL**

Decorative suspended luminaire with integrated LED lighting head, black, incl. translucent acrylic cylinder for homogeneous illumination of the inner surface, rated lamp lifetime of the LED L80/B10 > 50000 h, colour rendering index CRI 90, chromaticity tolerance 2 SDCM (initial), reflector 99,99% high-purity aluminium in MIRO-Silver®, rotation- symmetrical reflector with circular light distribution pattern, segmented and faceted, glas cover, shade made of painted aluminium, black / traffic yellow, 28 ventilation openings (diameter 5mm) conzentric circular arrangement, power feed cable and canopy in black, steel cable hanging set, ceiling-mounting, 3m cable, including driver