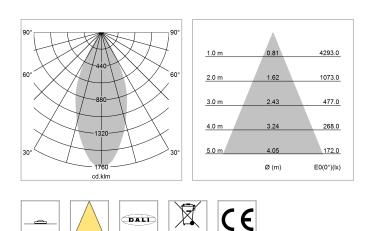

## LIGHT TECHNOLOGY

| LED                  | COB      |
|----------------------|----------|
| Light colour         | 927      |
| Luminous flux        | 2440 lm  |
| System power         | 23 W     |
| Luminaire Efficiency | 106 lm/W |
| Reflector            | Flood    |
| Beam angle           | 44°      |
|                      |          |

driver unit DALI, 220-240V / 50-60 Hz, SELV, up to 2.5KV interference resistance, max. 95 luminaires per circuit (B16A fuse)

Note: All data are typical values. System features may change with product improvements due to technical advances. Errors excepted.