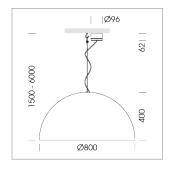

## **OPTIONAL**

Decorative suspended luminaire with integrated LED lighting head, black, incl. translucent acrylic cylinder for homogeneous illumination of the inner surface, rated lamp lifetime of the LED L80/B10 > 50000 h, colour rendering index CRI 90, chromaticity tolerance 2 SDCM (initial), reflector 99,99% high-purity aluminium in MIRO-Silver®, rotation- symmetrical reflector with circular light distribution pattern, segmented and faceted, glas cover, shade made of painted aluminium, black / traffic red, 28 ventilation openings (diameter 5mm) conzentric circular arrangement, power feed cable and canopy in black, steel cable hanging set, ceiling-mounting, 3m cable, including driver