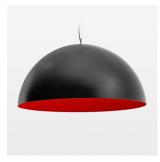

## Pendiro QT

Article number: 6421000119

## **LUMINAIRE**

Protection rating . class IP 20 . I Luminaire colour black

## **OPTIONAL**

Decorative suspended luminaire with integrated LED lighting head, black, incl. translucent acrylic cylinder for homogeneous illumination of the inner surface, rated lamp lifetime of the LED L80/B10 > 50000 h, colour rendering index CRI 90, chromaticity tolerance 2 SDCM (initial), reflector 99,99% high-purity aluminium in MIRO-Silver®, rotation- symmetrical reflector with circular light distribution pattern, segmented and faceted, glas cover, shade made of painted aluminium, black / traffic red, 28 ventilation openings (diameter 5mm) conzentric circular arrangement, power feed cable and canopy in black, steel cable hanging set, ceiling-mounting, 3m cable, including driver