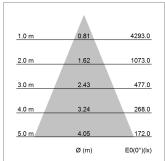

## LIGHT TECHNOLOGY

LED COB
Light colour 927
Luminous flux 2440 lm
System power 23 W
Luminaire Efficiency 106 lm/W
Reflector Flood
Beam angle 44°