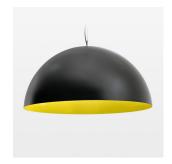

## LUMINAIRE

Protection rating . class Luminaire colour IP 20 . I black

Decorative suspended luminaire with hub holder E27, max 150W, shade made of painted aluminium, black / traffic yellow, metal trim ring (diameter 95mm) around hub holder, 28 ventilation openings (diameter 5mm) conzentric circular arrangement, double-isulated cabling, clampingdevice on cable ends if feed cable > 80 mm, power feed cable and canopy black, steel cable hanging set, ceiling-mounting, 6m cable