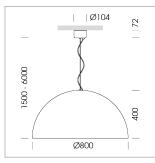

## LUMINAIRE

Protection rating . class Luminaire colour IP 20 . I black

Decorative suspended luminaire with hub holder E27, max 150W, shade made of painted aluminium, black / traffic yellow, metal trim ring (diameter 95mm) around hub holder, 28 ventilation openings (diameter 5mm) conzentric circular arrangement, double-isulated cabling, clampingdevice on cable ends if feed cable > 80 mm, power feed cable and canopy black, steel cable hanging set, ceiling-mounting, 6m cable