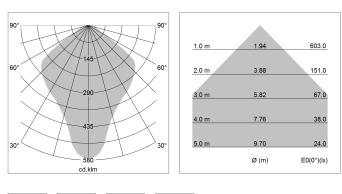

## LIGHT TECHNOLOGY

| LED                  | E27           |
|----------------------|---------------|
| Light colour         | 828           |
| Luminous flux        | 1055 lm       |
| System power         | 13 W          |
| Luminaire Efficiency | 81 lm/W       |
| Reflector            | freistrahlend |
| Beam angle           | 80°           |
|                      |               |

All light-measurements are based on the application with 13 watt LED lamp (Art. No.: 64110MM21113)

Note: All data are typical values. System features may change with product improvements due to technical advances. Errors excepted.