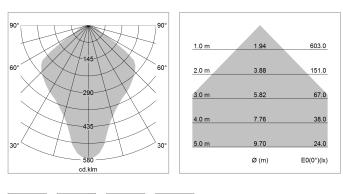

## LIGHT TECHNOLOGY

| LED                  | E27           |
|----------------------|---------------|
| Light colour         | 828           |
| Luminous flux        | 1055 lm       |
| System power         | 13 W          |
| Luminaire Efficiency | 81 lm/W       |
| Reflector            | freistrahlend |
| Beam angle           | 80°           |
|                      |               |

All light-measurements are based on the application with 13 watt LED lamp (Art. No.: 64110MM21113)

Note: All data are typical values. System features may change with product improvements due to technical advances. Errors excepted.