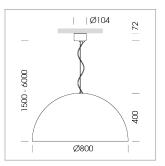

## LUMINAIRE

Protection rating . class Luminaire colour IP 20.I

black

Decorative suspended luminaire with hub holder E27, max 150W, shade made of painted aluminium, black / traffic blue, metal trim ring (diameter 95mm) around hub holder, 28 ventilation openings (diameter 5mm) conzentric circular arrangement, double-isulated cabling, clampingdevice on cable ends if feed cable > 80 mm, power feed cable and canopy black, steel cable hanging set, ceiling-mounting, 6m cable