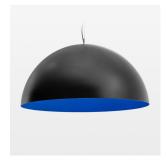

## LUMINAIRE

Protection rating . class Luminaire colour IP 20.I

black

Decorative suspended luminaire with hub holder E27, max 150W, shade made of painted aluminium, black / traffic blue, metal trim ring (diameter 95mm) around hub holder, 28 ventilation openings (diameter 5mm) conzentric circular arrangement, double-isulated cabling, clampingdevice on cable ends if feed cable > 80 mm, power feed cable and canopy black, steel cable hanging set, ceiling-mounting, 6m cable