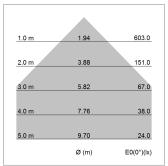

## LIGHT TECHNOLOGY

LED E27
Light colour 828
Luminous flux 1055 lm
System power 13 W
Luminaire Efficiency 81 lm/W
Reflector freistrahlend
Beam angle 80°

All light-measurements are based on the application with 13 watt LED lamp (Art. No.: 64110MM21113)

Note: All data are typical values. System features may change with product improvements due to technical advances. Errors excepted.