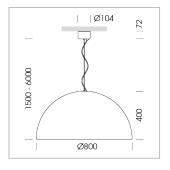

## **LUMINAIRE**

Protection rating . class IP 20 . I Luminaire colour black

Decorative suspended luminaire with hub holder E27, max 150W, shade made of painted aluminium, black / yellow-green, metal trim ring (diameter 95mm) around hub holder, 28 ventilation openings (diameter 5mm) conzentric circular arrangement, double-isulated cabling, clampingdevice on cable ends if feed cable > 80 mm, power feed cable and canopy black, steel cable hanging set, ceiling-mounting, 6m cable