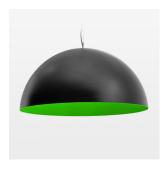

## **LUMINAIRE**

Protection rating . class IP 20 . I Luminaire colour black

Decorative suspended luminaire with hub holder E27, max 150W, shade made of painted aluminium, black / yellow-green, metal trim ring (diameter 95mm) around hub holder, 28 ventilation openings (diameter 5mm) conzentric circular arrangement, double-isulated cabling, clampingdevice on cable ends if feed cable > 80 mm, power feed cable and canopy black, steel cable hanging set, ceiling-mounting, 6m cable