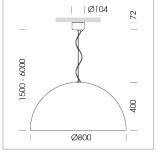

## LUMINAIRE

Protection rating . class Luminaire colour IP 20.I

black

Decorative suspended luminaire with hub holder E27, max 150W, shade made of painted aluminium, black / traffic red, metal trim ring (diameter 95mm) around hub holder, 28 ventilation openings (diameter 5mm) conzentric circular arrangement, double-isulated cabling, clampingdevice on cable ends if feed cable > 80 mm, power feed cable and canopy black, steel cable hanging set, ceiling-mounting, 6m cable