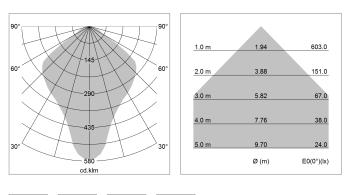

## LIGHT TECHNOLOGY

| LED                  | E27           |  |
|----------------------|---------------|--|
| Light colour         | 828           |  |
| Luminous flux        | 1055 lm       |  |
| System power         | 13 W          |  |
| Luminaire Efficiency | 81 lm/W       |  |
| Reflector            | freistrahlend |  |
| Beam angle           | 80°           |  |
|                      |               |  |

All light-measurements are based on the application with 13 watt LED lamp (Art. No.: 64110MM21113)

Note: All data are typical values. System features may change with product improvements due to technical advances. Errors excepted.