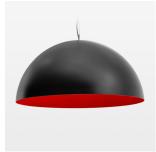

## LUMINAIRE

Protection rating . class Luminaire colour IP 20.I

black

Decorative suspended luminaire with hub holder E27, max 150W, shade made of painted aluminium, black / traffic red, metal trim ring (diameter 95mm) around hub holder, 28 ventilation openings (diameter 5mm) conzentric circular arrangement, double-isulated cabling, clampingdevice on cable ends if feed cable > 80 mm, power feed cable and canopy black, steel cable hanging set, ceiling-mounting, 6m cable