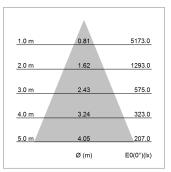

## LIGHT TECHNOLOGY

LED COB
Light colour 830
Luminous flux 2940 lm
System power 23 W
Luminaire Efficiency 128 lm/W
Reflector Flood
Beam angle 44°

Protection rating . class IP 20 . I Luminaire colour black