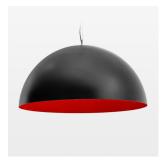

## OPCJA

Decorative suspended luminaire with integrated LED lighting head, black, incl. translucent acrylic cylinder for homogeneous illumination of the inner surface, rated lamp lifetime of the LED L80/B10 > 50000 h, colour rendering index CRI 80, chromaticity tolerance 2 SDCM (initial), reflector 99,99% high-purity aluminium in MIRO-Silver®, rotation- symmetrical reflector with circular light distribution pattern, segmented and faceted, glas cover, shade made of painted aluminium, black / traffic red, 28 ventilation openings (diameter 5mm) conzentric circular arrangement, power feed cable and canopy in black, steel cable hanging set, ceiling-mounting, 6m cable, including driver