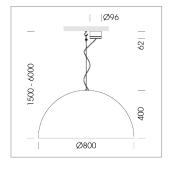

## OPCJA

Decorative suspended luminaire with integrated LED lighting head, black, incl. translucent acrylic cylinder for homogeneous illumination of the inner surface, rated lamp lifetime of the LED L80/B10 > 50000 h, colour rendering index CRI 80, chromaticity tolerance 2 SDCM (initial), reflector 99,99% high-purity aluminium in MIRO-Silver®, rotation- symmetrical reflector with circular light distribution pattern, segmented and faceted, glas cover, shade made of painted aluminium, black / traffic red, 28 ventilation openings (diameter 5mm) conzentric circular arrangement, power feed cable and canopy in black, steel cable hanging set, ceiling-mounting, 6m cable, including driver