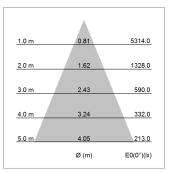

## LIGHT TECHNOLOGY

LED COB
Light colour 835
Luminous flux 3020 lm
System power 23 W
Luminaire Efficiency 131 lm/W
Reflector Flood
Beam angle 44°