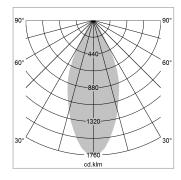

## LIGHT TECHNOLOGY

LED COB
Light colour 835
Luminous flux 3020 lm
System power 23 W
Luminaire Efficiency 131 lm/W
Reflector Flood
Beam angle 44°