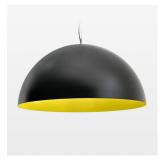

## **LUMINAIRE**

Protection rating . class IP 20 . I Luminaire colour black

## **OPTIONEEL**

Decorative suspended luminaire with integrated LED lighting head, black, incl. translucent acrylic cylinder for homogeneous illumination of the inner surface, rated lamp lifetime of the LED L80/B10 > 50000 h, colour rendering index CRI 80, chromaticity tolerance 2 SDCM (initial), reflector 99,99% high-purity aluminium in MIRO-Silver®, rotation- symmetrical reflector with circular light distribution pattern, segmented and faceted, glas cover, shade made of painted aluminium, black / traffic yellow, 28 ventilation openings (diameter 5mm) conzentric circular arrangement, power feed cable and canopy in black, steel cable hanging set, ceiling-mounting, 6m cable, including driver