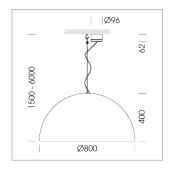

## **OPTIONEEL**

Decorative suspended luminaire with integrated LED lighting head, black, incl. translucent acrylic cylinder for homogeneous illumination of the inner surface, rated lamp lifetime of the LED L80/B10 > 50000 h, colour rendering index CRI 80, chromaticity tolerance 2 SDCM (initial), reflector 99,99% high-purity aluminium in MIRO-Silver®, rotation- symmetrical reflector with circular light distribution pattern, segmented and faceted, glas cover, shade made of painted aluminium, black / traffic yellow, 28 ventilation openings (diameter 5mm) conzentric circular arrangement, power feed cable and canopy in black, steel cable hanging set, ceiling-mounting, 6m cable, including driver