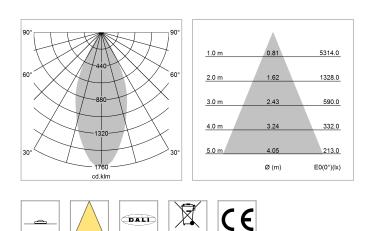

## LIGHT TECHNOLOGY

| LED                  | COB      |
|----------------------|----------|
| Light colour         | 835      |
| Luminous flux        | 3020 lm  |
| System power         | 23 W     |
| Luminaire Efficiency | 131 lm/W |
| Reflector            | Flood    |
| Beam angle           | 44°      |
|                      |          |

driver unit DALI, 220-240V / 50-60 Hz, SELV, up to 2.5KV interference resistance, max. 95 luminaires per circuit (B16A fuse)

Note: All data are typical values. System features may change with product improvements due to technical advances. Errors excepted.