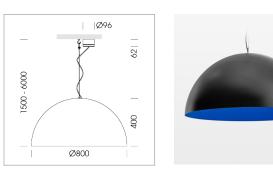

# Pendiro QT

Article number: 6421000212

### LUMINAIRE

Protection rating . class Luminaire colour IP 20 . I black

### **OPTIONEEL**

Decorative suspended luminaire with integrated LED lighting head, black, incl. translucent acrylic cylinder for homogeneous illumination of the inner surface, rated lamp lifetime of the LED L80/B10 > 50000 h, colour rendering index CRI 80, chromaticity tolerance 2 SDCM (initial), reflector 99,99% high-purity aluminium in MIRO-Silver®, rotation- symmetrical reflector with circular light distribution pattern, segmented and faceted, glas cover, shade made of painted aluminium, black / traffic blue, 28 ventilation openings (diameter 5mm) conzentric circular arrangement, power feed cable and canopy in black, steel cable hanging set, ceiling-mounting, 6m cable, including driver