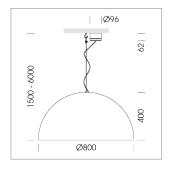

## **OPTIONEEL**

Decorative suspended luminaire with integrated LED lighting head, black, incl. translucent acrylic cylinder for homogeneous illumination of the inner surface, rated lamp lifetime of the LED L80/B10 > 50000 h, colour rendering index CRI 90, chromaticity tolerance 2 SDCM (initial), reflector 99,99% high-purity aluminium in MIRO-Silver®, rotation- symmetrical reflector with circular light distribution pattern, segmented and faceted, glas cover, shade made of painted aluminium, black / yellow-green, 28 ventilation openings (diameter 5mm) conzentric circular arrangement, power feed cable and canopy in black, steel cable hanging set, ceiling-mounting, 6m cable, including driver