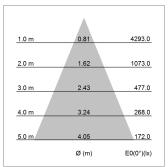

## LIGHT TECHNOLOGY

LED COB
Light colour 927
Luminous flux 2440 lm
System power 23 W
Luminaire Efficiency 106 lm/W
Reflector Flood
Beam angle 44°