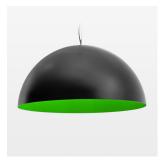

## **OPTIONEEL**

Decorative suspended luminaire with integrated LED lighting head, black, incl. translucent acrylic cylinder for homogeneous illumination of the inner surface, rated lamp lifetime of the LED L80/B10 > 50000 h, colour rendering index CRI 90, chromaticity tolerance 2 SDCM (initial), reflector 99,99% high-purity aluminium in MIRO-Silver®, rotation- symmetrical reflector with circular light distribution pattern, segmented and faceted, glas cover, shade made of painted aluminium, black / yellow-green, 28 ventilation openings (diameter 5mm) conzentric circular arrangement, power feed cable and canopy in black, steel cable hanging set, ceiling-mounting, 6m cable, including driver