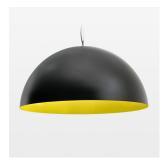

## **LUMINAIRE**

Protection rating . class IP 20 . I Luminaire colour black

Decorative suspended luminaire with hub holder E27, max 150W, shade made of painted aluminium, black / traffic yellow, metal trim ring (diameter 95mm) around hub holder, 28 ventilation openings (diameter 5mm) conzentric circular arrangement, double-isulated cabling, clampingdevice on cable ends if feed cable > 80 mm, power feed cable and canopy black, steel cable hanging set, multiadapter, 1.5m cable