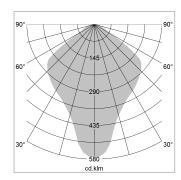

## LIGHT TECHNOLOGY

LED E27
Light colour 828
Luminous flux 1055 lm
System power 13 W
Luminaire Efficiency 81 lm/W
Reflector freistrahlend
Beam angle 80°

All light-measurements are based on the application with 13 watt LED lamp (Art. No.: 64110MM21113)

Note: All data are typical values. System features may change with product improvements due to technical advances. Errors excepted.