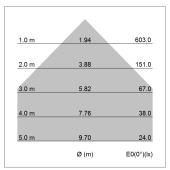

## LIGHT TECHNOLOGY

LED E27
Light colour 828
Luminous flux 1055 lm
System power 13 W
Luminaire Efficiency 81 lm/W
Reflector freistrahlend
Beam angle 80°

All light-measurements are based on the application with 13 watt LED lamp (Art. No.: 64110MM21113)

Note: All data are typical values. System features may change with product improvements due to technical advances. Errors excepted.