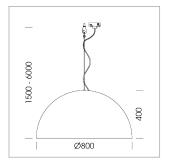

## **LUMINAIRE**

Protection rating . class IP 20 . I Luminaire colour black

Decorative suspended luminaire with hub holder E27, max 150W, shade made of painted aluminium, black / traffic yellow, metal trim ring (diameter 95mm) around hub holder, 28 ventilation openings (diameter 5mm) conzentric circular arrangement, double-isulated cabling, clampingdevice on cable ends if feed cable > 80 mm, power feed cable and canopy black, steel cable hanging set, multiadapter, 1.5m cable