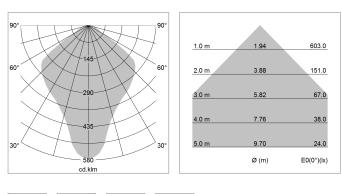

## LIGHT TECHNOLOGY

| LED                  | E27           |  |
|----------------------|---------------|--|
| Light colour         | 828           |  |
| Luminous flux        | 1055 lm       |  |
| System power         | 13 W          |  |
| Luminaire Efficiency | 81 lm/W       |  |
| Reflector            | freistrahlend |  |
| Beam angle           | 80°           |  |
| -                    |               |  |

All light-measurements are based on the application with 13 watt LED lamp (Art. No.: 64110MM21113)

Note: All data are typical values. System features may change with product improvements due to technical advances. Errors excepted.