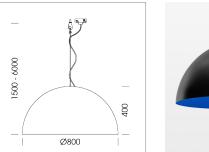

## LUMINAIRE

Protection rating . class Luminaire colour IP 20 . I black

Decorative suspended luminaire with hub holder E27, max 150W, shade made of painted aluminium, black / traffic blue, metal trim ring (diameter 95mm) around hub holder, 28 ventilation openings (diameter 5mm) conzentric circular arrangement, double-isulated cabling, clampingdevice on cable ends if feed cable > 80 mm, power feed cable and canopy black, steel cable hanging set, multiadapter, 1.5m cable