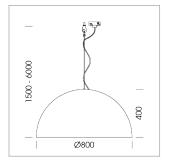

## **LUMINAIRE**

Protection rating . class IP 20 . I Luminaire colour black

Decorative suspended luminaire with hub holder E27, max 150W, shade made of painted aluminium, black / yellow-green, metal trim ring (diameter 95mm) around hub holder, 28 ventilation openings (diameter 5mm) conzentric circular arrangement, double-isulated cabling, clampingdevice on cable ends if feed cable > 80 mm, power feed cable and canopy black, steel cable hanging set, multiadapter, 1.5m cable