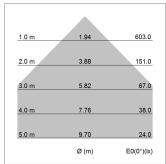

## LIGHT TECHNOLOGY

LED E27
Light colour 828
Luminous flux 1055 lm
System power 13 W
Luminaire Efficiency 81 lm/W
Reflector freistrahlend
Beam angle 80°

All light-measurements are based on the application with 13 watt LED lamp (Art. No.: 64110MM21113)

Note: All data are typical values. System features may change with product improvements due to technical advances. Errors excepted.