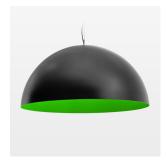

## **LUMINAIRE**

Protection rating . class IP 20 . I Luminaire colour black

Decorative suspended luminaire with hub holder E27, max 150W, shade made of painted aluminium, black / yellow-green, metal trim ring (diameter 95mm) around hub holder, 28 ventilation openings (diameter 5mm) conzentric circular arrangement, double-isulated cabling, clampingdevice on cable ends if feed cable > 80 mm, power feed cable and canopy black, steel cable hanging set, multiadapter, 1.5m cable