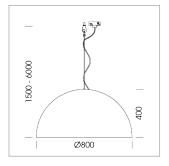

## **LUMINAIRE**

Protection rating . class IP 20 . I Luminaire colour black

Decorative suspended luminaire with hub holder E27, max 150W, shade made of painted aluminium, black / traffic red, metal trim ring (diameter 95mm) around hub holder, 28 ventilation openings (diameter 5mm) conzentric circular arrangement, double-isulated cabling, clampingdevice on cable ends if feed cable > 80 mm, power feed cable and canopy black, steel cable hanging set, multiadapter, 1.5m cable