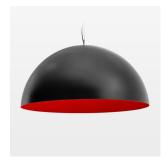

## **LUMINAIRE**

Protection rating . class IP 20 . I Luminaire colour black

Decorative suspended luminaire with hub holder E27, max 150W, shade made of painted aluminium, black / traffic red, metal trim ring (diameter 95mm) around hub holder, 28 ventilation openings (diameter 5mm) conzentric circular arrangement, double-isulated cabling, clampingdevice on cable ends if feed cable > 80 mm, power feed cable and canopy black, steel cable hanging set, multiadapter, 1.5m cable