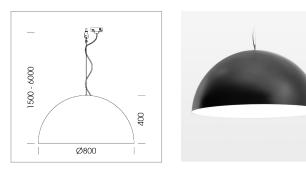

## LUMINAIRE

Protection rating . class Luminaire colour IP 20 . I black

Decorative suspended luminaire with hub holder E27, max 150W, shade made of painted aluminium, black / pure white, metal trim ring (diameter 95mm) around hub holder, 28 ventilation openings (diameter 5mm) conzentric circular arrangement, double-isulated cabling, clampingdevice on cable ends if feed cable > 80 mm, power feed cable and canopy black, steel cable hanging set, multiadapter, 1.5m cable