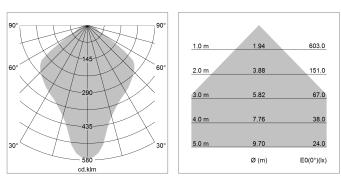

## LIGHT TECHNOLOGY

| LED                  | E27           |  |
|----------------------|---------------|--|
| Light colour         | 828           |  |
| Luminous flux        | 1055 lm       |  |
| System power         | 13 W          |  |
| Luminaire Efficiency | 81 lm/W       |  |
| Reflector            | freistrahlend |  |
| Beam angle           | 80°           |  |
| _                    |               |  |

All light-measurements are based on the application with 13 watt LED lamp (Art. No.: 64110MM21113)

Note: All data are typical values. System features may change with product improvements due to technical advances. Errors excepted.