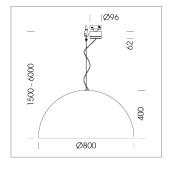

## **OPTIONAL**

Decorative suspended luminaire with integrated LED lighting head, black, incl. translucent acrylic cylinder for homogeneous illumination of the inner surface, rated lamp lifetime of the LED L80/B10 > 50000 h, colour rendering index CRI 80, chromaticity tolerance 2 SDCM (initial), reflector 99,99% high-purity aluminium in MIRO-Silver®, rotation- symmetrical reflector with circular light distribution pattern, segmented and faceted, glas cover, shade made of painted aluminium, black / traffic red, 28 ventilation openings (diameter 5mm) conzentric circular arrangement, power feed cable and canopy in black, steel cable hanging set, multiadapter, 1.5m cable, including driver