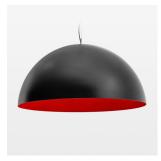

## **OPTIONAL**

Decorative suspended luminaire with integrated LED lighting head, black, incl. translucent acrylic cylinder for homogeneous illumination of the inner surface, rated lamp lifetime of the LED L80/B10 > 50000 h, colour rendering index CRI 80, chromaticity tolerance 2 SDCM (initial), reflector 99,99% high-purity aluminium in MIRO-Silver®, rotation- symmetrical reflector with circular light distribution pattern, segmented and faceted, glas cover, shade made of painted aluminium, black / traffic red, 28 ventilation openings (diameter 5mm) conzentric circular arrangement, power feed cable and canopy in black, steel cable hanging set, multiadapter, 1.5m cable, including driver