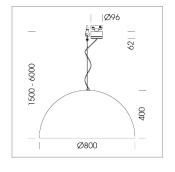

## **OPTIONAL**

Decorative suspended luminaire with integrated LED lighting head, black, incl. translucent acrylic cylinder for homogeneous illumination of the inner surface, rated lamp lifetime of the LED L80/B10 > 50000 h, colour rendering index CRI 90, chromaticity tolerance 2 SDCM (initial), reflector 99,99% high-purity aluminium in MIRO-Silver®, rotation- symmetrical reflector with circular light distribution pattern, segmented and faceted, glas cover, shade made of painted aluminium, black / traffic blue, 28 ventilation openings (diameter 5mm) conzentric circular arrangement, power feed cable and canopy in black, steel cable hanging set, multiadapter, 1.5m cable, including driver