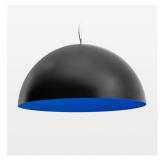

## **LUMINAIRE**

Protection rating . class IP 20 . I Luminaire colour black

## **OPTIONAL**

Decorative suspended luminaire with integrated LED lighting head, black, incl. translucent acrylic cylinder for homogeneous illumination of the inner surface, rated lamp lifetime of the LED L80/B10 > 50000 h, colour rendering index CRI 90, chromaticity tolerance 2 SDCM (initial), reflector 99,99% high-purity aluminium in MIRO-Silver®, rotation- symmetrical reflector with circular light distribution pattern, segmented and faceted, glas cover, shade made of painted aluminium, black / traffic blue, 28 ventilation openings (diameter 5mm) conzentric circular arrangement, power feed cable and canopy in black, steel cable hanging set, multiadapter, 1.5m cable, including driver