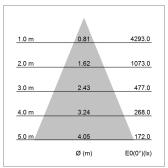

## LIGHT TECHNOLOGY

LED COB
Light colour 927
Luminous flux 2440 lm
System power 23 W
Luminaire Efficiency 106 lm/W
Reflector Flood
Beam angle 44°

Protection rating . class IP 20 . I Luminaire colour black