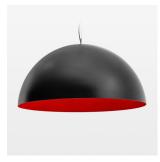

## **OPTIONAL**

Decorative suspended luminaire with integrated LED lighting head, black, incl. translucent acrylic cylinder for homogeneous illumination of the inner surface, rated lamp lifetime of the LED L80/B10 > 50000 h, colour rendering index CRI 90, chromaticity tolerance 2 SDCM (initial), reflector 99,99% high-purity aluminium in MIRO-Silver®, rotation- symmetrical reflector with circular light distribution pattern, segmented and faceted, glas cover, shade made of painted aluminium, black / traffic red, 28 ventilation openings (diameter 5mm) conzentric circular arrangement, power feed cable and canopy in black, steel cable hanging set, multiadapter, 1.5m cable, including driver