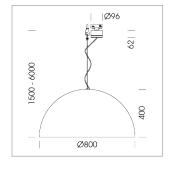

## Pendiro QT

Article number: 6421000319

## **OPTIONAL**

Decorative suspended luminaire with integrated LED lighting head, black, incl. translucent acrylic cylinder for homogeneous illumination of the inner surface, rated lamp lifetime of the LED L80/B10 > 50000 h, colour rendering index CRI 90, chromaticity tolerance 2 SDCM (initial), reflector 99,99% high-purity aluminium in MIRO-Silver®, rotation- symmetrical reflector with circular light distribution pattern, segmented and faceted, glas cover, shade made of painted aluminium, black / traffic red, 28 ventilation openings (diameter 5mm) conzentric circular arrangement, power feed cable and canopy in black, steel cable hanging set, multiadapter, 1.5m cable, including driver