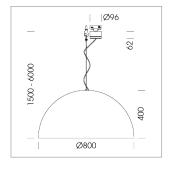

## Pendiro QT

Article number: 6421000320

## **LUMINAIRE**

Protection rating . class IP 20 . I Luminaire colour black

## **OPTIONAL**

Decorative suspended luminaire with integrated LED lighting head, black, incl. translucent acrylic cylinder for homogeneous illumination of the inner surface, rated lamp lifetime of the LED L80/B10 > 50000 h, colour rendering index CRI 90, chromaticity tolerance 2 SDCM (initial), reflector 99,99% high-purity aluminium in MIRO-Silver®, rotation- symmetrical reflector with circular light distribution pattern, segmented and faceted, glas cover, shade made of painted aluminium, black / pure white, 28 ventilation openings (diameter 5mm) conzentric circular arrangement, power feed cable and canopy in black, steel cable hanging set, multiadapter, 1.5m cable, including driver