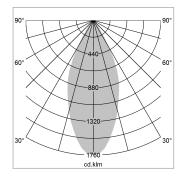

## LIGHT TECHNOLOGY

LED COB
Light colour 927
Luminous flux 2440 lm
System power 23 W
Luminaire Efficiency 106 lm/W
Reflector Flood
Beam angle 44°