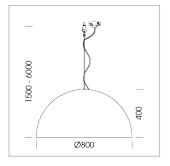

## **LUMINAIRE**

Protection rating . class IP 20 . I Luminaire colour black

Decorative suspended luminaire with hub holder E27, max 150W, shade made of painted aluminium, black / traffic yellow, metal trim ring (diameter 95mm) around hub holder, 28 ventilation openings (diameter 5mm) conzentric circular arrangement, double-isulated cabling, clampingdevice on cable ends if feed cable > 80 mm, power feed cable and canopy black, steel cable hanging set, multiadapter, 3m cable