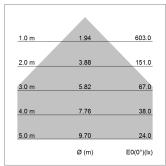

## LIGHT TECHNOLOGY

LED E27
Light colour 828
Luminous flux 1055 lm
System power 13 W
Luminaire Efficiency 81 lm/W
Reflector freistrahlend
Beam angle 80°

All light-measurements are based on the application with 13 watt LED lamp (Art. No.: 64110MM21113)

Note: All data are typical values. System features may change with product improvements due to technical advances. Errors excepted.