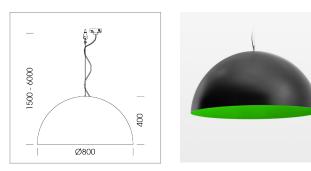

## LUMINAIRE

Protection rating . class Luminaire colour IP 20 . I black

Decorative suspended luminaire with hub holder E27, max 150W, shade made of painted aluminium, black / yellow-green, metal trim ring (diameter 95mm) around hub holder, 28 ventilation openings (diameter 5mm) conzentric circular arrangement, double-isulated cabling, clampingdevice on cable ends if feed cable > 80 mm, power feed cable and canopy black, steel cable hanging set, multiadapter, 3m cable