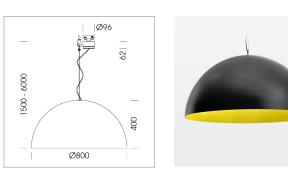

# Pendiro QT

Article number: 6421000406

#### LUMINAIRE

Protection rating . class Luminaire colour IP 20 . I black

### OPTIONAL

Decorative suspended luminaire with integrated LED lighting head, black, incl. translucent acrylic cylinder for homogeneous illumination of the inner surface, rated lamp lifetime of the LED L80/B10 > 50000 h, colour rendering index CRI 80, chromaticity tolerance 2 SDCM (initial), reflector 99,99% high-purity aluminium in MIRO-Silver®, rotation- symmetrical reflector with circular light distribution pattern, segmented and faceted, glas cover, shade made of painted aluminium, black / traffic yellow, 28 ventilation openings (diameter 5mm) conzentric circular arrangement, power feed cable and canopy in black, steel cable hanging set, multiadapter, 3m cable, including driver