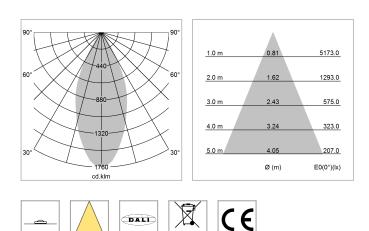

## LIGHT TECHNOLOGY

| LED                  | COB      |
|----------------------|----------|
| Light colour         | 830      |
| Luminous flux        | 2940 lm  |
| System power         | 23 W     |
| Luminaire Efficiency | 128 lm/W |
| Reflector            | Flood    |
| Beam angle           | 44°      |
|                      |          |

### OPTIONAL

Decorative suspended luminaire with integrated LED lighting head, black, incl. translucent acrylic cylinder for homogeneous illumination of the inner surface, rated lamp lifetime of the LED L80/B10 > 50000 h, colour rendering index CRI 80, chromaticity tolerance 2 SDCM (initial), reflector 99,99% high-purity aluminium in MIRO-Silver®, rotation- symmetrical reflector with circular light distribution pattern, segmented and faceted, glas cover, shade made of painted aluminium, black / traffic yellow, 28 ventilation openings (diameter 5mm) conzentric circular arrangement, power feed cable and canopy in black, steel cable hanging set, multiadapter, 3m cable, including driver

driver unit DALI, 220-240V / 50-60 Hz, SELV, up to 2.5KV interference resistance, max. 95 luminaires per circuit (B16A fuse)

Note: All data are typical values. System features may change with product improvements due to technical advances. Errors excepted.