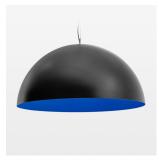

## **OPTIONAL**

Decorative suspended luminaire with integrated LED lighting head, black, incl. translucent acrylic cylinder for homogeneous illumination of the inner surface, rated lamp lifetime of the LED L80/B10 > 50000 h, colour rendering index CRI 80, chromaticity tolerance 2 SDCM (initial), reflector 99,99% high-purity aluminium in MIRO-Silver®, rotation- symmetrical reflector with circular light distribution pattern, segmented and faceted, glas cover, shade made of painted aluminium, black / traffic blue, 28 ventilation openings (diameter 5mm) conzentric circular arrangement, power feed cable and canopy in black, steel cable hanging set, multiadapter, 3m cable, including driver