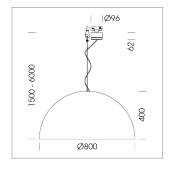

## **OPTIONAL**

Decorative suspended luminaire with integrated LED lighting head, black, incl. translucent acrylic cylinder for homogeneous illumination of the inner surface, rated lamp lifetime of the LED L80/B10 > 50000 h, colour rendering index CRI 80, chromaticity tolerance 2 SDCM (initial), reflector 99,99% high-purity aluminium in MIRO-Silver®, rotation- symmetrical reflector with circular light distribution pattern, segmented and faceted, glas cover, shade made of painted aluminium, black / traffic blue, 28 ventilation openings (diameter 5mm) conzentric circular arrangement, power feed cable and canopy in black, steel cable hanging set, multiadapter, 3m cable, including driver