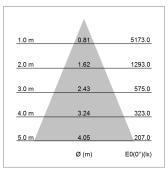

## LIGHT TECHNOLOGY

LED COB
Light colour 830
Luminous flux 2940 lm
System power 23 W
Luminaire Efficiency 128 lm/W
Reflector Flood
Beam angle 44°

Protection rating . class IP 20 . I Luminaire colour black