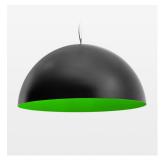

## **LUMINAIRE**

Protection rating . class IP 20 . I Luminaire colour black

## **OPTIONAL**

Decorative suspended luminaire with integrated LED lighting head, black, incl. translucent acrylic cylinder for homogeneous illumination of the inner surface, rated lamp lifetime of the LED L80/B10 > 50000 h, colour rendering index CRI 80, chromaticity tolerance 2 SDCM (initial), reflector 99,99% high-purity aluminium in MIRO-Silver®, rotation- symmetrical reflector with circular light distribution pattern, segmented and faceted, glas cover, shade made of painted aluminium, black / yellow-green, 28 ventilation openings (diameter 5mm) conzentric circular arrangement, power feed cable and canopy in black, steel cable hanging set, multiadapter, 3m cable, including driver