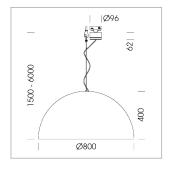

## Pendiro QT

Article number: 6421000408

## **LUMINAIRE**

Protection rating . class IP 20 . I Luminaire colour black

## **OPTIONAL**

Decorative suspended luminaire with integrated LED lighting head, black, incl. translucent acrylic cylinder for homogeneous illumination of the inner surface, rated lamp lifetime of the LED L80/B10 > 50000 h, colour rendering index CRI 80, chromaticity tolerance 2 SDCM (initial), reflector 99,99% high-purity aluminium in MIRO-Silver®, rotation- symmetrical reflector with circular light distribution pattern, segmented and faceted, glas cover, shade made of painted aluminium, black / yellow-green, 28 ventilation openings (diameter 5mm) conzentric circular arrangement, power feed cable and canopy in black, steel cable hanging set, multiadapter, 3m cable, including driver