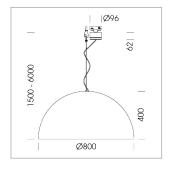

## Pendiro QT

Article number: 6421000410

## **LUMINAIRE**

Protection rating . class IP 20 . I Luminaire colour black

## **OPTIONAL**

Decorative suspended luminaire with integrated LED lighting head, black, incl. translucent acrylic cylinder for homogeneous illumination of the inner surface, rated lamp lifetime of the LED L80/B10 > 50000 h, colour rendering index CRI 80, chromaticity tolerance 2 SDCM (initial), reflector 99,99% high-purity aluminium in MIRO-Silver®, rotation- symmetrical reflector with circular light distribution pattern, segmented and faceted, glas cover, shade made of painted aluminium, black / pure white, 28 ventilation openings (diameter 5mm) conzentric circular arrangement, power feed cable and canopy in black, steel cable hanging set, multiadapter, 3m cable, including driver