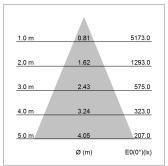

## LIGHT TECHNOLOGY

LED COB
Light colour 830
Luminous flux 2940 lm
System power 23 W
Luminaire Efficiency 128 lm/W
Reflector Flood
Beam angle 44°