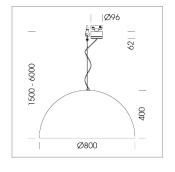

## Pendiro QT

Article number: 6421000411

## **OPTIONAL**

Decorative suspended luminaire with integrated LED lighting head, black, incl. translucent acrylic cylinder for homogeneous illumination of the inner surface, rated lamp lifetime of the LED L80/B10 > 50000 h, colour rendering index CRI 80, chromaticity tolerance 2 SDCM (initial), reflector 99,99% high-purity aluminium in MIRO-Silver®, rotation-symmetrical reflector with circular light distribution pattern, segmented and faceted, glas cover, shade made of painted aluminium, black / traffic yellow, 28 ventilation openings (diameter 5mm) conzentric circular arrangement, power feed cable and canopy in black, steel cable hanging set, multiadapter, 3m cable, including driver