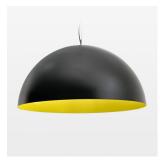

## **LUMINAIRE**

Protection rating . class IP 20 . I Luminaire colour black

## **OPTIONAL**

Decorative suspended luminaire with integrated LED lighting head, black, incl. translucent acrylic cylinder for homogeneous illumination of the inner surface, rated lamp lifetime of the LED L80/B10 > 50000 h, colour rendering index CRI 80, chromaticity tolerance 2 SDCM (initial), reflector 99,99% high-purity aluminium in MIRO-Silver®, rotation-symmetrical reflector with circular light distribution pattern, segmented and faceted, glas cover, shade made of painted aluminium, black / traffic yellow, 28 ventilation openings (diameter 5mm) conzentric circular arrangement, power feed cable and canopy in black, steel cable hanging set, multiadapter, 3m cable, including driver