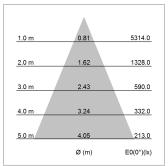

## LIGHT TECHNOLOGY

LED COB
Light colour 835
Luminous flux 3020 lm
System power 23 W
Luminaire Efficiency 131 lm/W
Reflector Flood
Beam angle 44°

Protection rating . class IP 20 . I Luminaire colour black