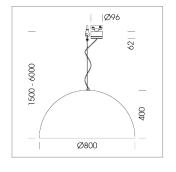

## **OPTIONAL**

Decorative suspended luminaire with integrated LED lighting head, black, incl. translucent acrylic cylinder for homogeneous illumination of the inner surface, rated lamp lifetime of the LED L80/B10 > 50000 h, colour rendering index CRI 80, chromaticity tolerance 2 SDCM (initial), reflector 99,99% high-purity aluminium in MIRO-Silver®, rotation- symmetrical reflector with circular light distribution pattern, segmented and faceted, glas cover, shade made of painted aluminium, black / traffic blue, 28 ventilation openings (diameter 5mm) conzentric circular arrangement, power feed cable and canopy in black, steel cable hanging set, multiadapter, 3m cable, including driver

driver unit DALI, 220-240V / 50-60 Hz, SELV, up to  $2.5 {\rm KV}$  interference resistance, max. 95 luminaires per circuit (B16A fuse)

Note: All data are typical values. System features may change with product improvements due to technical advances. Errors excepted.