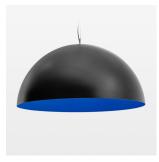

## **OPTIONAL**

Decorative suspended luminaire with integrated LED lighting head, black, incl. translucent acrylic cylinder for homogeneous illumination of the inner surface, rated lamp lifetime of the LED L80/B10 > 50000 h, colour rendering index CRI 80, chromaticity tolerance 2 SDCM (initial), reflector 99,99% high-purity aluminium in MIRO-Silver®, rotation- symmetrical reflector with circular light distribution pattern, segmented and faceted, glas cover, shade made of painted aluminium, black / traffic blue, 28 ventilation openings (diameter 5mm) conzentric circular arrangement, power feed cable and canopy in black, steel cable hanging set, multiadapter, 3m cable, including driver