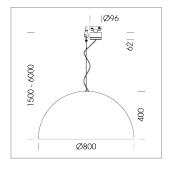

## Pendiro QT

Article number: 6421000413

## **OPTIONAL**

Decorative suspended luminaire with integrated LED lighting head, black, incl. translucent acrylic cylinder for homogeneous illumination of the inner surface, rated lamp lifetime of the LED L80/B10 > 50000 h, colour rendering index CRI 80, chromaticity tolerance 2 SDCM (initial), reflector 99,99% high-purity aluminium in MIRO-Silver®, rotation- symmetrical reflector with circular light distribution pattern, segmented and faceted, glas cover, shade made of painted aluminium, black / yellow-green, 28 ventilation openings (diameter 5mm) conzentric circular arrangement, power feed cable and canopy in black, steel cable hanging set, multiadapter, 3m cable, including driver