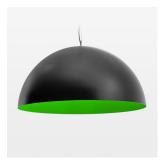

## **OPTIONAL**

Decorative suspended luminaire with integrated LED lighting head, black, incl. translucent acrylic cylinder for homogeneous illumination of the inner surface, rated lamp lifetime of the LED L80/B10 > 50000 h, colour rendering index CRI 80, chromaticity tolerance 2 SDCM (initial), reflector 99,99% high-purity aluminium in MIRO-Silver®, rotation- symmetrical reflector with circular light distribution pattern, segmented and faceted, glas cover, shade made of painted aluminium, black / yellow-green, 28 ventilation openings (diameter 5mm) conzentric circular arrangement, power feed cable and canopy in black, steel cable hanging set, multiadapter, 3m cable, including driver