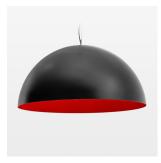

## **LUMINAIRE**

Protection rating . class IP 20 . I Luminaire colour black

## **OPTIONAL**

Decorative suspended luminaire with integrated LED lighting head, black, incl. translucent acrylic cylinder for homogeneous illumination of the inner surface, rated lamp lifetime of the LED L80/B10 > 50000 h, colour rendering index CRI 80, chromaticity tolerance 2 SDCM (initial), reflector 99,99% high-purity aluminium in MIRO-Silver®, rotation-symmetrical reflector with circular light distribution pattern, segmented and faceted, glas cover, shade made of painted aluminium, black / traffic red, 28 ventilation openings (diameter 5mm) conzentric circular arrangement, power feed cable and canopy in black, steel cable hanging set, multiadapter, 3m cable, including driver