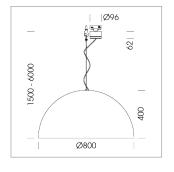

## **OPTIONAL**

Decorative suspended luminaire with integrated LED lighting head, black, incl. translucent acrylic cylinder for homogeneous illumination of the inner surface, rated lamp lifetime of the LED L80/B10 > 50000 h, colour rendering index CRI 80, chromaticity tolerance 2 SDCM (initial), reflector 99,99% high-purity aluminium in MIRO-Silver®, rotation-symmetrical reflector with circular light distribution pattern, segmented and faceted, glas cover, shade made of painted aluminium, black / traffic red, 28 ventilation openings (diameter 5mm) conzentric circular arrangement, power feed cable and canopy in black, steel cable hanging set, multiadapter, 3m cable, including driver