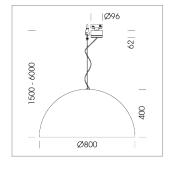

## **OPCJA**

Decorative suspended luminaire with integrated LED lighting head, black, incl. translucent acrylic cylinder for homogeneous illumination of the inner surface, rated lamp lifetime of the LED L80/B10 > 50000 h, colour rendering index CRI 80, chromaticity tolerance 2 SDCM (initial), reflector 99,99% high-purity aluminium in MIRO-Silver®, rotation- symmetrical reflector with circular light distribution pattern, segmented and faceted, glas cover, shade made of painted aluminium, black / pure white, 28 ventilation openings (diameter 5mm) conzentric circular arrangement, power feed cable and canopy in black, steel cable hanging set, multiadapter, 3m cable, including driver