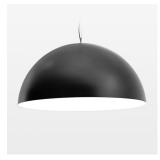

## **LUMINAIRE**

Protection rating . class IP 20 . I Luminaire colour black

## **OPCJA**

Decorative suspended luminaire with integrated LED lighting head, black, incl. translucent acrylic cylinder for homogeneous illumination of the inner surface, rated lamp lifetime of the LED L80/B10 > 50000 h, colour rendering index CRI 80, chromaticity tolerance 2 SDCM (initial), reflector 99,99% high-purity aluminium in MIRO-Silver®, rotation- symmetrical reflector with circular light distribution pattern, segmented and faceted, glas cover, shade made of painted aluminium, black / pure white, 28 ventilation openings (diameter 5mm) conzentric circular arrangement, power feed cable and canopy in black, steel cable hanging set, multiadapter, 3m cable, including driver