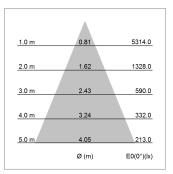

## LIGHT TECHNOLOGY

LED COB
Light colour 835
Luminous flux 3020 lm
System power 23 W
Luminaire Efficiency 131 lm/W
Reflector Flood
Beam angle 44°