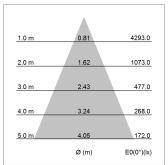

## LIGHT TECHNOLOGY

LED COB
Light colour 927
Luminous flux 2440 lm
System power 23 W
Luminaire Efficiency 106 lm/W
Reflector Flood
Beam angle 44°