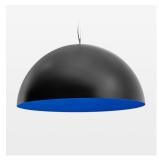

## **LUMINAIRE**

Protection rating . class IP 20 . I Luminaire colour black

## **OPTIONAL**

Decorative suspended luminaire with integrated LED lighting head, black, incl. translucent acrylic cylinder for homogeneous illumination of the inner surface, rated lamp lifetime of the LED L80/B10 > 50000 h, colour rendering index CRI 90, chromaticity tolerance 2 SDCM (initial), reflector 99,99% high-purity aluminium in MIRO-Silver®, rotation- symmetrical reflector with circular light distribution pattern, segmented and faceted, glas cover, shade made of painted aluminium, black / traffic blue, 28 ventilation openings (diameter 5mm) conzentric circular arrangement, power feed cable and canopy in black, steel cable hanging set, multiadapter, 3m cable, including driver