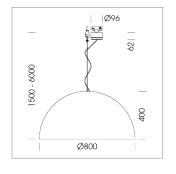

## Pendiro QT

Article number: 6421000417

## **OPTIONAL**

Decorative suspended luminaire with integrated LED lighting head, black, incl. translucent acrylic cylinder for homogeneous illumination of the inner surface, rated lamp lifetime of the LED L80/B10 > 50000 h, colour rendering index CRI 90, chromaticity tolerance 2 SDCM (initial), reflector 99,99% high-purity aluminium in MIRO-Silver®, rotation- symmetrical reflector with circular light distribution pattern, segmented and faceted, glas cover, shade made of painted aluminium, black / traffic blue, 28 ventilation openings (diameter 5mm) conzentric circular arrangement, power feed cable and canopy in black, steel cable hanging set, multiadapter, 3m cable, including driver