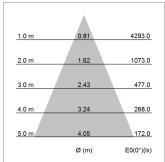

## LIGHT TECHNOLOGY

LED COB
Light colour 927
Luminous flux 2440 lm
System power 23 W
Luminaire Efficiency 106 lm/W
Reflector Flood
Beam angle 44°