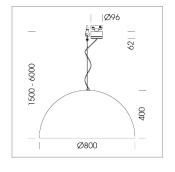

## **OPTIONAL**

Decorative suspended luminaire with integrated LED lighting head, black, incl. translucent acrylic cylinder for homogeneous illumination of the inner surface, rated lamp lifetime of the LED L80/B10 > 50000 h, colour rendering index CRI 90, chromaticity tolerance 2 SDCM (initial), reflector 99,99% high-purity aluminium in MIRO-Silver®, rotation- symmetrical reflector with circular light distribution pattern, segmented and faceted, glas cover, shade made of painted aluminium, black / yellow-green, 28 ventilation openings (diameter 5mm) conzentric circular arrangement, power feed cable and canopy in black, steel cable hanging set, multiadapter, 3m cable, including driver