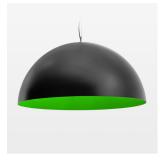

## **LUMINAIRE**

Protection rating . class IP 20 . I Luminaire colour black

## **OPTIONAL**

Decorative suspended luminaire with integrated LED lighting head, black, incl. translucent acrylic cylinder for homogeneous illumination of the inner surface, rated lamp lifetime of the LED L80/B10 > 50000 h, colour rendering index CRI 90, chromaticity tolerance 2 SDCM (initial), reflector 99,99% high-purity aluminium in MIRO-Silver®, rotation- symmetrical reflector with circular light distribution pattern, segmented and faceted, glas cover, shade made of painted aluminium, black / yellow-green, 28 ventilation openings (diameter 5mm) conzentric circular arrangement, power feed cable and canopy in black, steel cable hanging set, multiadapter, 3m cable, including driver