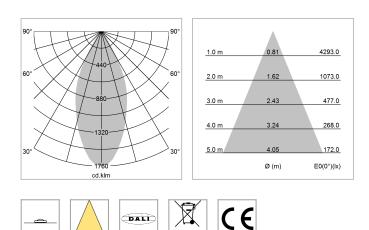

## LIGHT TECHNOLOGY

| LED                  | COB      |
|----------------------|----------|
| Light colour         | 927      |
| Luminous flux        | 2440 lm  |
| System power         | 23 W     |
| Luminaire Efficiency | 106 lm/W |
| Reflector            | Flood    |
| Beam angle           | 44°      |
|                      |          |