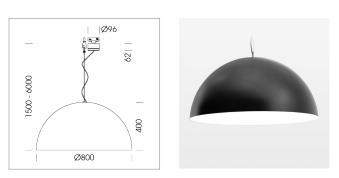

# Pendiro QT

Article number: 6421000420

#### LUMINAIRE

Protection rating . class Luminaire colour IP 20 . I black

### OPCJA

Decorative suspended luminaire with integrated LED lighting head, black, incl. translucent acrylic cylinder for homogeneous illumination of the inner surface, rated lamp lifetime of the LED L80/B10 > 50000 h, colour rendering index CRI 90, chromaticity tolerance 2 SDCM (initial), reflector 99,99% high-purity aluminium in MIRO-Silver®, rotation- symmetrical reflector with circular light distribution pattern, segmented and faceted, glas cover, shade made of painted aluminium, black / pure white, 28 ventilation openings (diameter 5mm) conzentric circular arrangement, power feed cable and canopy in black, steel cable hanging set, multiadapter, 3m cable, including driver