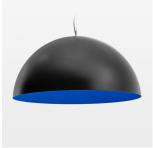

## LUMINAIRE

Protection rating . class Luminaire colour IP 20 . I black

Decorative suspended luminaire with hub holder E27, max 150W, shade made of painted aluminium, black / traffic blue, metal trim ring (diameter 95mm) around hub holder, 28 ventilation openings (diameter 5mm) conzentric circular arrangement, double-isulated cabling, clampingdevice on cable ends if feed cable > 80 mm, power feed cable and canopy black, steel cable hanging set, multiadapter, 6m cable