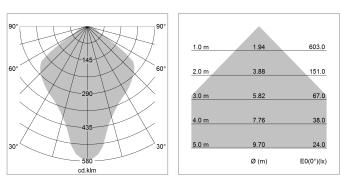

## LIGHT TECHNOLOGY

| LED                  | E27           |  |
|----------------------|---------------|--|
| Light colour         | 828           |  |
| Luminous flux        | 1055 lm       |  |
| System power         | 13 W          |  |
| Luminaire Efficiency | 81 lm/W       |  |
| Reflector            | freistrahlend |  |
| Beam angle           | 80°           |  |
| -                    |               |  |

All light-measurements are based on the application with 13 watt LED lamp (Art. No.: 64110MM21113)

Note: All data are typical values. System features may change with product improvements due to technical advances. Errors excepted.