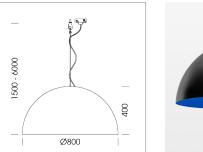

## LUMINAIRE

Protection rating . class Luminaire colour IP 20 . I black

Decorative suspended luminaire with hub holder E27, max 150W, shade made of painted aluminium, black / traffic blue, metal trim ring (diameter 95mm) around hub holder, 28 ventilation openings (diameter 5mm) conzentric circular arrangement, double-isulated cabling, clampingdevice on cable ends if feed cable > 80 mm, power feed cable and canopy black, steel cable hanging set, multiadapter, 6m cable