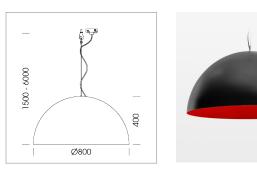

## LUMINAIRE

Protection rating . class Luminaire colour IP 20 . I black

Decorative suspended luminaire with hub holder E27, max 150W, shade made of painted aluminium, black / traffic red, metal trim ring (diameter 95mm) around hub holder, 28 ventilation openings (diameter 5mm) conzentric circular arrangement, double-isulated cabling, clampingdevice on cable ends if feed cable > 80 mm, power feed cable and canopy black, steel cable hanging set, multiadapter, 6m cable