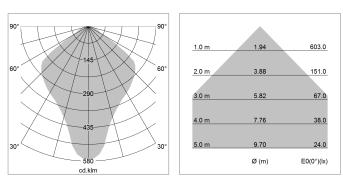

All light-measurements are based on the application with 13 watt LED lamp (Art. No.: 64110MM21113)

Note: All data are typical values. System features may change with product improvements due to technical advances. Errors excepted.