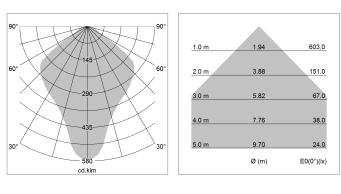

## LIGHT TECHNOLOGY

| LED                  | E27           |
|----------------------|---------------|
| Light colour         | 828           |
| Luminous flux        | 1055 lm       |
| System power         | 13 W          |
| Luminaire Efficiency | 81 lm/W       |
| Reflector            | freistrahlend |
| Beam angle           | 80°           |
|                      |               |

All light-measurements are based on the application with 13 watt LED lamp (Art. No.: 64110MM21113)

Note: All data are typical values. System features may change with product improvements due to technical advances. Errors excepted.