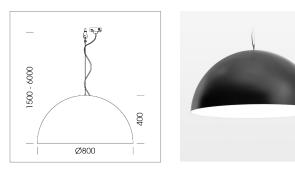

## LUMINAIRE

Protection rating . class Luminaire colour IP 20 . I black

Decorative suspended luminaire with hub holder E27, max 150W, shade made of painted aluminium, black / pure white, metal trim ring (diameter 95mm) around hub holder, 28 ventilation openings (diameter 5mm) conzentric circular arrangement, double-isulated cabling, clampingdevice on cable ends if feed cable > 80 mm, power feed cable and canopy black, steel cable hanging set, multiadapter, 6m cable