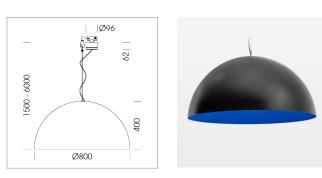

#### LUMINAIRE

Protection rating . class Luminaire colour IP 20 . I black

### **OPTIONEEL**

Decorative suspended luminaire with integrated LED lighting head, black, incl. translucent acrylic cylinder for homogeneous illumination of the inner surface, rated lamp lifetime of the LED L80/B10 > 50000 h, colour rendering index CRI 80, chromaticity tolerance 2 SDCM (initial), reflector 99,99% high-purity aluminium in MIRO-Silver®, rotation- symmetrical reflector with circular light distribution pattern, segmented and faceted, glas cover, shade made of painted aluminium, black / traffic blue, 28 ventilation openings (diameter 5mm) conzentric circular arrangement, power feed cable and canopy in black, steel cable hanging set, multiadapter, 6m cable, including driver