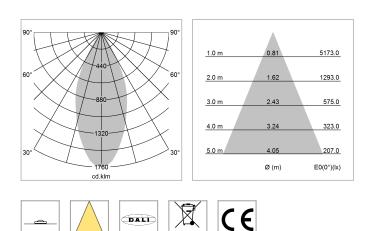

## LIGHT TECHNOLOGY

| LED                  | COB      |
|----------------------|----------|
| Light colour         | 830      |
| Luminous flux        | 2940 lm  |
| System power         | 23 W     |
| Luminaire Efficiency | 128 lm/W |
| Reflector            | Flood    |
| Beam angle           | 44°      |
|                      |          |

driver unit DALI, 220-240V / 50-60 Hz, SELV, up to 2.5KV interference resistance, max. 95 luminaires per circuit (B16A fuse)

Note: All data are typical values. System features may change with product improvements due to technical advances. Errors excepted.