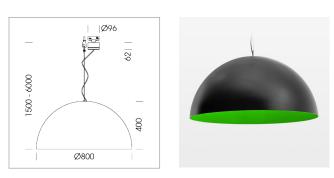

# Pendiro QT

Article number: 6421000508

#### LUMINAIRE

Protection rating . class Luminaire colour IP 20 . I black

### OPTIONAL

Decorative suspended luminaire with integrated LED lighting head, black, incl. translucent acrylic cylinder for homogeneous illumination of the inner surface, rated lamp lifetime of the LED L80/B10 > 50000 h, colour rendering index CRI 80, chromaticity tolerance 2 SDCM (initial), reflector 99,99% high-purity aluminium in MIRO-Silver®, rotation- symmetrical reflector with circular light distribution pattern, segmented and faceted, glas cover, shade made of painted aluminium, black / yellow-green, 28 ventilation openings (diameter 5mm) conzentric circular arrangement, power feed cable and canopy in black, steel cable hanging set, multiadapter, 6m cable, including driver