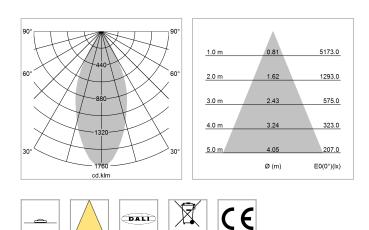

## LIGHT TECHNOLOGY

| LED                  | COD      |
|----------------------|----------|
| LED                  | COB      |
| Light colour         | 830      |
| Luminous flux        | 2940 lm  |
| System power         | 23 W     |
| Luminaire Efficiency | 128 lm/W |
| Reflector            | Flood    |
| Beam angle           | 44°      |
|                      |          |

driver unit DALI, 220-240V / 50-60 Hz, SELV, up to 2.5KV interference resistance, max. 95 luminaires per circuit (B16A fuse)

Note: All data are typical values. System features may change with product improvements due to technical advances. Errors excepted.