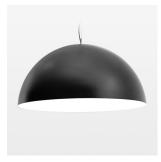

## **LUMINAIRE**

Protection rating . class IP 20 . I Luminaire colour black

## **OPTIONAL**

Decorative suspended luminaire with integrated LED lighting head, black, incl. translucent acrylic cylinder for homogeneous illumination of the inner surface, rated lamp lifetime of the LED L80/B10 > 50000 h, colour rendering index CRI 80, chromaticity tolerance 2 SDCM (initial), reflector 99,99% high-purity aluminium in MIRO-Silver®, rotation- symmetrical reflector with circular light distribution pattern, segmented and faceted, glas cover, shade made of painted aluminium, black / pure white, 28 ventilation openings (diameter 5mm) conzentric circular arrangement, power feed cable and canopy in black, steel cable hanging set, multiadapter, 6m cable, including driver