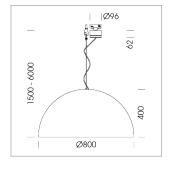

## Pendiro QT

Article number: 6421000510

## **OPTIONAL**

Decorative suspended luminaire with integrated LED lighting head, black, incl. translucent acrylic cylinder for homogeneous illumination of the inner surface, rated lamp lifetime of the LED L80/B10 > 50000 h, colour rendering index CRI 80, chromaticity tolerance 2 SDCM (initial), reflector 99,99% high-purity aluminium in MIRO-Silver®, rotation- symmetrical reflector with circular light distribution pattern, segmented and faceted, glas cover, shade made of painted aluminium, black / pure white, 28 ventilation openings (diameter 5mm) conzentric circular arrangement, power feed cable and canopy in black, steel cable hanging set, multiadapter, 6m cable, including driver