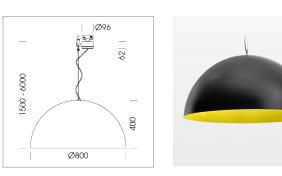

#### LUMINAIRE

Protection rating . class Luminaire colour IP 20 . I black

### **OPTIONAL**

Decorative suspended luminaire with integrated LED lighting head, black, incl. translucent acrylic cylinder for homogeneous illumination of the inner surface, rated lamp lifetime of the LED L80/B10 > 50000 h, colour rendering index CRI 80, chromaticity tolerance 2 SDCM (initial), reflector 99,99% high-purity aluminium in MIRO-Silver®, rotation- symmetrical reflector with circular light distribution pattern, segmented and faceted, glas cover, shade made of painted aluminium, black / traffic yellow, 28 ventilation openings (diameter 5mm) conzentric circular arrangement, power feed cable and canopy in black, steel cable hanging set, multiadapter, 6m cable, including driver