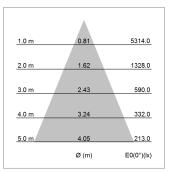

## LIGHT TECHNOLOGY

LED COB
Light colour 835
Luminous flux 3020 lm
System power 23 W
Luminaire Efficiency 131 lm/W
Reflector Flood
Beam angle 44°

Protection rating . class IP 20 . I Luminaire colour black