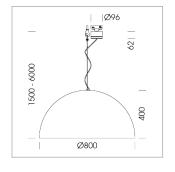

## **OPTIONAL**

Decorative suspended luminaire with integrated LED lighting head, black, incl. translucent acrylic cylinder for homogeneous illumination of the inner surface, rated lamp lifetime of the LED L80/B10 > 50000 h, colour rendering index CRI 80, chromaticity tolerance 2 SDCM (initial), reflector 99,99% high-purity aluminium in MIRO-Silver®, rotation- symmetrical reflector with circular light distribution pattern, segmented and faceted, glas cover, shade made of painted aluminium, black / traffic blue, 28 ventilation openings (diameter 5mm) conzentric circular arrangement, power feed cable and canopy in black, steel cable hanging set, multiadapter, 6m cable, including driver