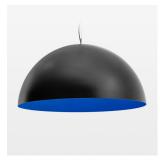

## **OPTIONAL**

Decorative suspended luminaire with integrated LED lighting head, black, incl. translucent acrylic cylinder for homogeneous illumination of the inner surface, rated lamp lifetime of the LED L80/B10 > 50000 h, colour rendering index CRI 80, chromaticity tolerance 2 SDCM (initial), reflector 99,99% high-purity aluminium in MIRO-Silver®, rotation- symmetrical reflector with circular light distribution pattern, segmented and faceted, glas cover, shade made of painted aluminium, black / traffic blue, 28 ventilation openings (diameter 5mm) conzentric circular arrangement, power feed cable and canopy in black, steel cable hanging set, multiadapter, 6m cable, including driver