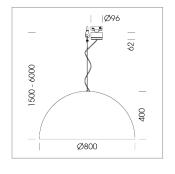

## **OPTIONAL**

Decorative suspended luminaire with integrated LED lighting head, black, incl. translucent acrylic cylinder for homogeneous illumination of the inner surface, rated lamp lifetime of the LED L80/B10 > 50000 h, colour rendering index CRI 80, chromaticity tolerance 2 SDCM (initial), reflector 99,99% high-purity aluminium in MIRO-Silver®, rotation- symmetrical reflector with circular light distribution pattern, segmented and faceted, glas cover, shade made of painted aluminium, black / yellow-green, 28 ventilation openings (diameter 5mm) conzentric circular arrangement, power feed cable and canopy in black, steel cable hanging set, multiadapter, 6m cable, including driver