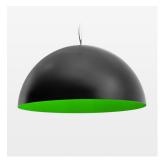

## **OPTIONAL**

Decorative suspended luminaire with integrated LED lighting head, black, incl. translucent acrylic cylinder for homogeneous illumination of the inner surface, rated lamp lifetime of the LED L80/B10 > 50000 h, colour rendering index CRI 80, chromaticity tolerance 2 SDCM (initial), reflector 99,99% high-purity aluminium in MIRO-Silver®, rotation- symmetrical reflector with circular light distribution pattern, segmented and faceted, glas cover, shade made of painted aluminium, black / yellow-green, 28 ventilation openings (diameter 5mm) conzentric circular arrangement, power feed cable and canopy in black, steel cable hanging set, multiadapter, 6m cable, including driver