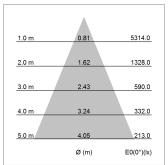

## LIGHT TECHNOLOGY

LED COB
Light colour 835
Luminous flux 3020 lm
System power 23 W
Luminaire Efficiency 131 lm/W
Reflector Flood
Beam angle 44°