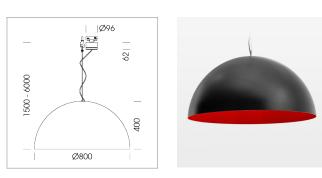

# Pendiro QT

Article number: 6421000514

#### LUMINAIRE

Protection rating . class Luminaire colour IP 20 . I black

### **OPTIONAL**

Decorative suspended luminaire with integrated LED lighting head, black, incl. translucent acrylic cylinder for homogeneous illumination of the inner surface, rated lamp lifetime of the LED L80/B10 > 50000 h, colour rendering index CRI 80, chromaticity tolerance 2 SDCM (initial), reflector 99,99% high-purity aluminium in MIRO-Silver®, rotation- symmetrical reflector with circular light distribution pattern, segmented and faceted, glas cover, shade made of painted aluminium, black / traffic red, 28 ventilation openings (diameter 5mm) conzentric circular arrangement, power feed cable and canopy in black, steel cable hanging set, multiadapter, 6m cable, including driver