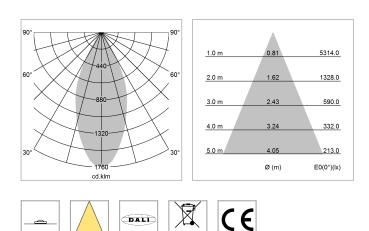

## LIGHT TECHNOLOGY

| LED                  | COB      |
|----------------------|----------|
| Light colour         | 835      |
| Luminous flux        | 3020 lm  |
| System power         | 23 W     |
| Luminaire Efficiency | 131 lm/W |
| Reflector            | Flood    |
| Beam angle           | 44°      |
|                      |          |

### **OPTIONAL**

Decorative suspended luminaire with integrated LED lighting head, black, incl. translucent acrylic cylinder for homogeneous illumination of the inner surface, rated lamp lifetime of the LED L80/B10 > 50000 h, colour rendering index CRI 80, chromaticity tolerance 2 SDCM (initial), reflector 99,99% high-purity aluminium in MIRO-Silver®, rotation- symmetrical reflector with circular light distribution pattern, segmented and faceted, glas cover, shade made of painted aluminium, black / traffic red, 28 ventilation openings (diameter 5mm) conzentric circular arrangement, power feed cable and canopy in black, steel cable hanging set, multiadapter, 6m cable, including driver

driver unit DALI, 220-240V / 50-60 Hz, SELV, up to 2.5KV interference resistance, max. 95 luminaires per circuit (B16A fuse)

Note: All data are typical values. System features may change with product improvements due to technical advances. Errors excepted.