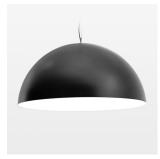

## **OPTIONAL**

Decorative suspended luminaire with integrated LED lighting head, black, incl. translucent acrylic cylinder for homogeneous illumination of the inner surface, rated lamp lifetime of the LED L80/B10 > 50000 h, colour rendering index CRI 80, chromaticity tolerance 2 SDCM (initial), reflector 99,99% high-purity aluminium in MIRO-Silver®, rotation- symmetrical reflector with circular light distribution pattern, segmented and faceted, glas cover, shade made of painted aluminium, black / pure white, 28 ventilation openings (diameter 5mm) conzentric circular arrangement, power feed cable and canopy in black, steel cable hanging set, multiadapter, 6m cable, including driver