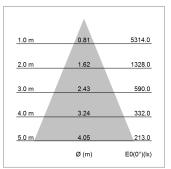

## LIGHT TECHNOLOGY

LED COB
Light colour 835
Luminous flux 3020 lm
System power 23 W
Luminaire Efficiency 131 lm/W
Reflector Flood
Beam angle 44°

Protection rating . class IP 20 . I Luminaire colour black