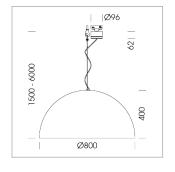

## **OPTIONAL**

Decorative suspended luminaire with integrated LED lighting head, black, incl. translucent acrylic cylinder for homogeneous illumination of the inner surface, rated lamp lifetime of the LED L80/B10 > 50000 h, colour rendering index CRI 80, chromaticity tolerance 2 SDCM (initial), reflector 99,99% high-purity aluminium in MIRO-Silver®, rotation- symmetrical reflector with circular light distribution pattern, segmented and faceted, glas cover, shade made of painted aluminium, black / pure white, 28 ventilation openings (diameter 5mm) conzentric circular arrangement, power feed cable and canopy in black, steel cable hanging set, multiadapter, 6m cable, including driver