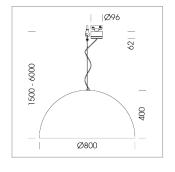

## **OPTIONAL**

Decorative suspended luminaire with integrated LED lighting head, black, incl. translucent acrylic cylinder for homogeneous illumination of the inner surface, rated lamp lifetime of the LED L80/B10 > 50000 h, colour rendering index CRI 90, chromaticity tolerance 2 SDCM (initial), reflector 99,99% high-purity aluminium in MIRO-Silver®, rotation- symmetrical reflector with circular light distribution pattern, segmented and faceted, glas cover, shade made of painted aluminium, black / traffic yellow, 28 ventilation openings (diameter 5mm) conzentric circular arrangement, power feed cable and canopy in black, steel cable hanging set, multiadapter, 6m cable, including driver