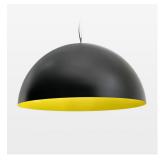

## **OPTIONAL**

Decorative suspended luminaire with integrated LED lighting head, black, incl. translucent acrylic cylinder for homogeneous illumination of the inner surface, rated lamp lifetime of the LED L80/B10 > 50000 h, colour rendering index CRI 90, chromaticity tolerance 2 SDCM (initial), reflector 99,99% high-purity aluminium in MIRO-Silver®, rotation- symmetrical reflector with circular light distribution pattern, segmented and faceted, glas cover, shade made of painted aluminium, black / traffic yellow, 28 ventilation openings (diameter 5mm) conzentric circular arrangement, power feed cable and canopy in black, steel cable hanging set, multiadapter, 6m cable, including driver