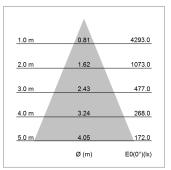

## LIGHT TECHNOLOGY

LED COB
Light colour 927
Luminous flux 2440 lm
System power 23 W
Luminaire Efficiency 106 lm/W
Reflector Flood
Beam angle 44°