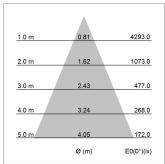

## LIGHT TECHNOLOGY

LED COB
Light colour 927
Luminous flux 2440 lm
System power 23 W
Luminaire Efficiency 106 lm/W
Reflector Flood
Beam angle 44°