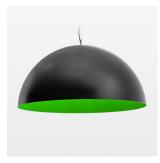

## **LUMINAIRE**

Protection rating . class IP 20 . I Luminaire colour black

## **OPTIONAL**

Decorative suspended luminaire with integrated LED lighting head, black, incl. translucent acrylic cylinder for homogeneous illumination of the inner surface, rated lamp lifetime of the LED L80/B10 > 50000 h, colour rendering index CRI 90, chromaticity tolerance 2 SDCM (initial), reflector 99,99% high-purity aluminium in MIRO-Silver®, rotation- symmetrical reflector with circular light distribution pattern, segmented and faceted, glas cover, shade made of painted aluminium, black / yellow-green, 28 ventilation openings (diameter 5mm) conzentric circular arrangement, power feed cable and canopy in black, steel cable hanging set, multiadapter, 6m cable, including driver