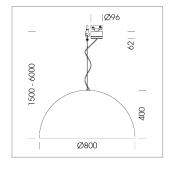

## **OPTIONAL**

Decorative suspended luminaire with integrated LED lighting head, black, incl. translucent acrylic cylinder for homogeneous illumination of the inner surface, rated lamp lifetime of the LED L80/B10 > 50000 h, colour rendering index CRI 90, chromaticity tolerance 2 SDCM (initial), reflector 99,99% high-purity aluminium in MIRO-Silver®, rotation- symmetrical reflector with circular light distribution pattern, segmented and faceted, glas cover, shade made of painted aluminium, black / yellow-green, 28 ventilation openings (diameter 5mm) conzentric circular arrangement, power feed cable and canopy in black, steel cable hanging set, multiadapter, 6m cable, including driver